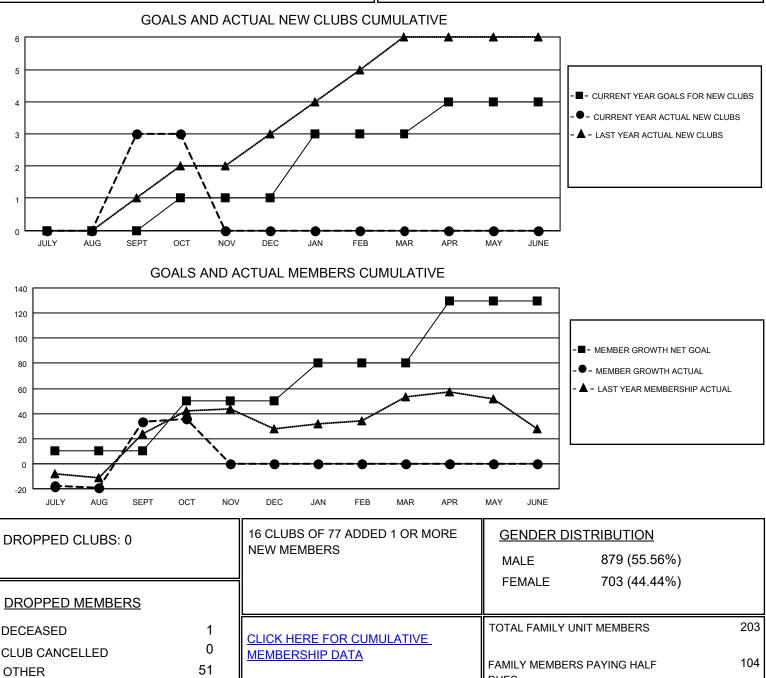

## LOCATION ROMANIA

District 124

Results as of: 10/31/2020

| Clubs                 |               |           |               | Members               |                         |                         |                                                    |
|-----------------------|---------------|-----------|---------------|-----------------------|-------------------------|-------------------------|----------------------------------------------------|
| RESULTS FOR 2020-2021 |               |           |               | RESULTS FOR 2020-2021 |                         |                         |                                                    |
| QUARTER               | NEW CLUB GOAL | NEW CLUBS | DROPPED CLUBS | QUARTER MEN           | MBER GROWTH NET<br>GOAL | MEMBER GROWTH<br>ACTUAL | DROPPED<br>MEMBERS ACTUAL<br>(including transfers) |
| JULY/AUG/SEPT         | 0             | 3         | 0             | JULY/AUG/SEPT         | 10                      | 82                      | 47                                                 |
| OCT/NOV/DEC           | 1             | 0         | 0             | OCT/NOV/DEC           | 40                      | 8                       | 5                                                  |
| JAN/FEB/MAR           | 2             | 0         | 0             | JAN/FEB/MAR           | 30                      | 0                       | 0                                                  |
| APR/MAY/JUNE          | 1             | 0         | 0             | APR/MAY/JUNE          | 50                      | 0                       | 0                                                  |